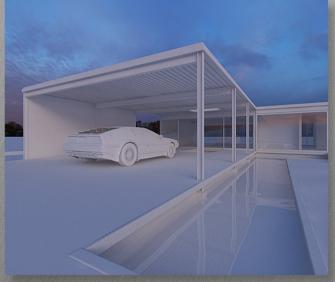

resolutions

24000 x 12000

12000 x 6000

6000 x 3000

dynamic range

-9 / +5

extra

vp\_HDRi\_v2\_04