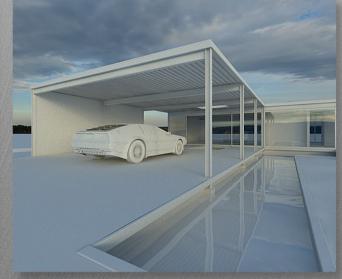

24000 x 12000 12000 x 6000 6000 x 3000

-11 / +8

HDRi v2

filename vp\_HDRi\_v2\_05

resolutions

24000 x 12000 12000 x 6000 6000 x 3000

dynamic range -4 / +5

extra