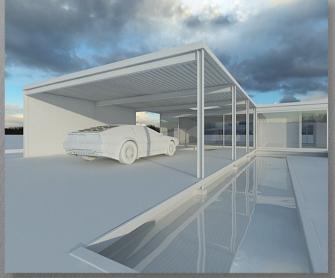

vp\_HDRi\_v2\_06

24000 x 12000 12000 x 6000 6000 x 3000

-6 / +5

HDRi v2

filename

vp\_HDRi\_v2\_07

resolutions

24000 x 12000

12000 x 6000 6000 x 3000

dynamic range

-5 / +5

extra

HDRi v2

filename vp\_HDRi\_v2\_08

resolutions

24000 x 12000 12000 x 6000 6000 x 3000